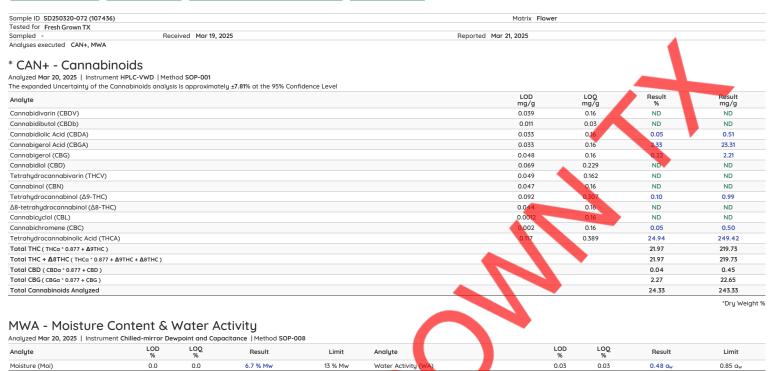

## Sample Cap Junky

Delta9 THC 0.10% THCa 24.94% Total THC (THCa • 0.877 + THC) 21.97% Delta8 THC ND

| UI Unidentified                         |  |
|-----------------------------------------|--|
| ND Not Detected                         |  |
| N/A Not Applicable                      |  |
| NT Not Reported                         |  |
| LOD Limit of Detection                  |  |
| LOQ Limit of Quantification             |  |
| <loq detected<="" th=""><th></th></loq> |  |
| >ULOL Above upper limit of linearity    |  |
| CFU/g Colony Forming Units per 1 gram   |  |
| TNTC Too Numerous to Count              |  |